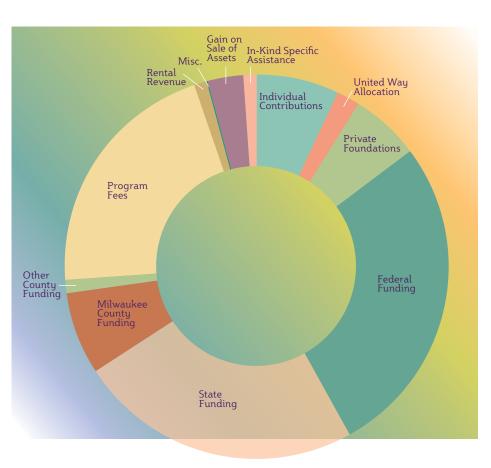

# income

| Individual Contributions    | 7%  |
|-----------------------------|-----|
| United Way Allocation       | 2%  |
| Private Foundations         | 6%  |
| Federal Funding             | 27% |
| State Funding               | 24% |
| Milwaukee County Funding    | 7%  |
| Other County Funding        | 1%  |
| Program Fees                | 21% |
| Rental Revenue              | 1%  |
| Miscellaneous               | <1% |
| Gain on Sale of Assets      | 3%  |
| In-Kind Specific Assistance | 1%  |